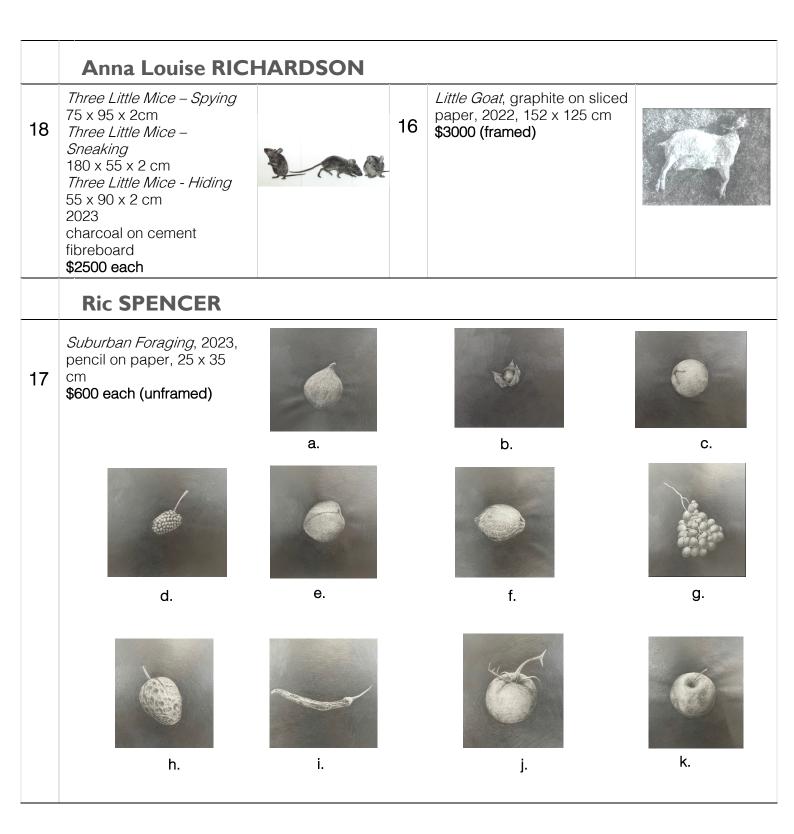

## **Bread of Bone**

Works for Sale

|    | Erin COATES                                                                                                                      |    |                                                                                                                         |    |
|----|----------------------------------------------------------------------------------------------------------------------------------|----|-------------------------------------------------------------------------------------------------------------------------|----|
| 1  | <i>Brain Foods</i> , 2023<br>graphite drawing and giclee<br>print on fine art paper<br>33 x 33 cm<br><b>\$2000</b>               | 2  | <i>Protein Foraging</i> , 2023<br>graphite drawing and giclee<br>print on fine art paper<br>33 x 33 cm<br><b>\$2000</b> |    |
| 3  | <i>Slow Cooking</i> , 2023<br>graphite drawing and<br>giclee<br>print on fine art paper<br>33 x 33 cm<br><b>\$2000</b>           | 4  | <i>Meat Bats</i> , 2023<br>graphite drawing and giclee<br>print on fine art paper<br>33 x 33 cm<br><b>\$2000</b>        |    |
| 5  | <i>Gut Biome</i> , 2023<br>graphite drawing and<br>giclee print on fine art<br>paper<br>33 x 33 cm<br><b>\$2000</b>              | 6  | <i>Heart Foods</i> , 2023<br>graphite drawing and giclee<br>print on fine art paper<br>33 x 33 cm<br><b>\$2000</b>      |    |
| 7  | <i>Food Pyramid</i> , 2023<br>graphite drawing and<br>giclee print on fine art<br>paper<br>33 x 33 cm<br><b>\$2000</b>           | 8  | <i>Gastric Colony</i> , 2023<br>graphite drawing and giclee<br>print on fine art paper<br>33 x 33 cm<br><b>\$2000</b>   | A. |
| 9  | <i>Meat Mountain</i> , 2023<br>graphite drawing and<br>giclee print on fine art<br>paper<br>33 x 33 cm<br><b>\$2000</b>          | 10 | <i>Digestive Tract,</i> 2023<br>graphite drawing and giclee<br>print on fine art paper<br>33 x 33 cm<br><b>\$2000</b>   |    |
| 11 | <i>Colonic Squid</i> , 2023<br>graphite drawing and<br>giclee print on fine art<br>paper<br>33 x 33 cm<br><b>\$2000 (framed)</b> | 12 | <i>Food Chain</i> , 2023<br>graphite drawing and giclee<br>print on fine art paper<br>33 x 33 cm<br><b>\$2000</b>       |    |
| 27 | <i>Flooded Dinner</i> , 2023<br>graphite on paper<br>70 x 152 cm<br><b>\$7200 (framed)</b>                                       |    |                                                                                                                         | ·  |